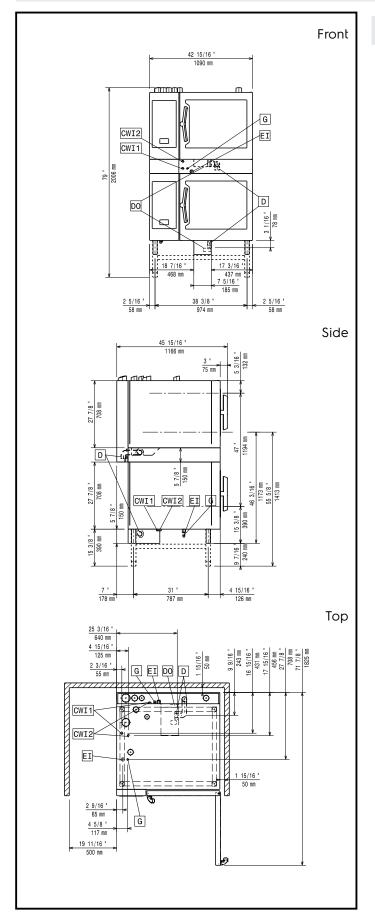

### **Key Information:**

External dimensions, Width:

922624 (STK621621)1090 mmExternal dimensions, Depth:1092 mmExternal dimensions, Height:150 mmNet weight:58.6 kgShipping weight:53 kg

Installation accessories Stacking kit for 6 GN 2/1 oven placed on gas 6 GN 2/1